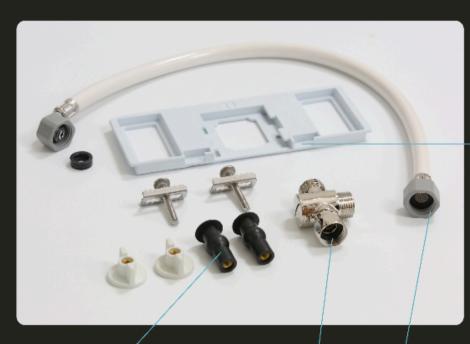

#### ◆ Included parts

#### WTL - ---- :-

BASEPLATE

"The groove in the baseplate prevents vertical and horizontal displacement.

Additionally, the mounting width can be flexibly adjusted, making it possible to attach it to various types of toilet seats. The mounting width can be adjusted from 120mm to 170mm."

#### STOPPER

"If the toilet bowl and seat cannot be fixed from the back with a nut, the Kirei PLUS can be secured by inserting it into the holes on the seat and fastening it from above with screws to create a stopper."

#### WATER SUPPLY HOSE

"The supply hose is equipped with a filter.

Even if the washing function is impaired due to lime buildup in areas with well water, the washing function can be restored by cleaning the filter."

#### METAL T VALVE

"The metal branch joint provides strong durability and prevents water leaks. It can be used worldwide thanks to the built-in filter."