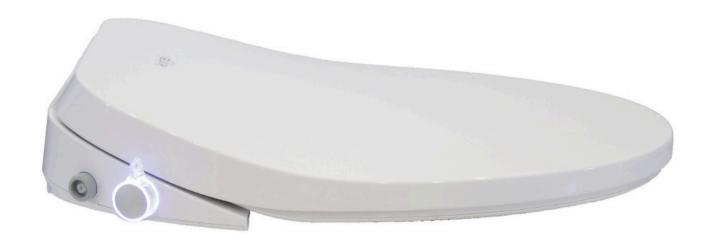

# 

Bidet Seats without electricity for using around the world! SG-002

Non electrical Shower toilet seat powered by water pressure

## 水圧式洗浄便座 KICEI®

SG-002

Japanese Patent Office Registered Technologies

Twin Washing Nozzle

Simple Lever Operation

We have designed separate nozzles for buttocks and bidet cleaning, ensuring cleanliness whenever you use them. The water pressure-based system requires no electricity, making it cost-effective and usable in any country.

When you push the lever forward, it activates the buttocks cleaning. Pulling the lever backward initiates the bidet cleaning. The usage is extremely simple, making it suitable even in countries with strict religious considerations for women.

Water Supply Hose with Built-in Filter

Equipped with a filtered water supply hose and a branching handrail. Even if it gets clogged with hard water, regular filter cleaning allows the shower toilet seat to be used almost indefinitely.