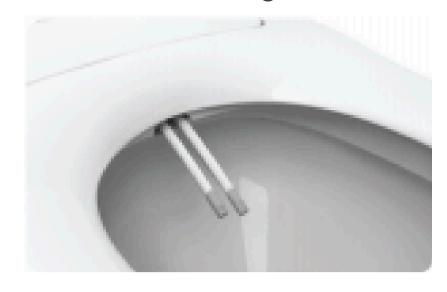

## 水圧式洗浄便座 KICEI®

SG-002

Japanese Patent Office Registered Technologies

Twin Washing Nozzle

Simple Lever Operation

We have designed separate nozzles for buttocks and bidet cleaning, ensuring cleanliness whenever you use them. The water pressure-based system requires no electricity, making it cost-effective and usable in any country.

When you push the lever forward, it activates the buttocks cleaning. Pulling the lever backward initiates the bidet cleaning. The usage is extremely simple, making it suitable even in countries with strict religious considerations for women.