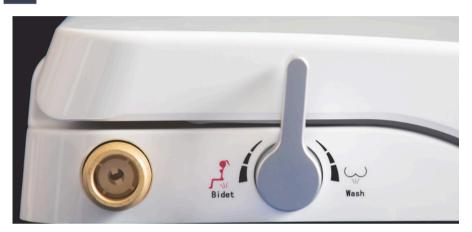

## 水圧式洗浄便座 KICEI®

SG-002

Japanese Patent Office Registered Technologies

Twin Washing Nozzle

Simple Lever Operation

We have designed separate nozzles for buttocks and bidet cleaning, ensuring cleanliness whenever you use them. The water pressure-based system requires no electricity, making it cost-effective and usable in any country.

When you push the lever forward, it activates the buttocks cleaning. Pulling the lever backward initiates the bidet cleaning. The usage is extremely simple, making it suitable even in countries with strict religious considerations for women.

# The usage is very simple

When the knob is pushed backward, it activates the posterior wash. When the knob is pushed forward, it initiates bidet cleansing.

\*Note: This is opposite for Kirei.