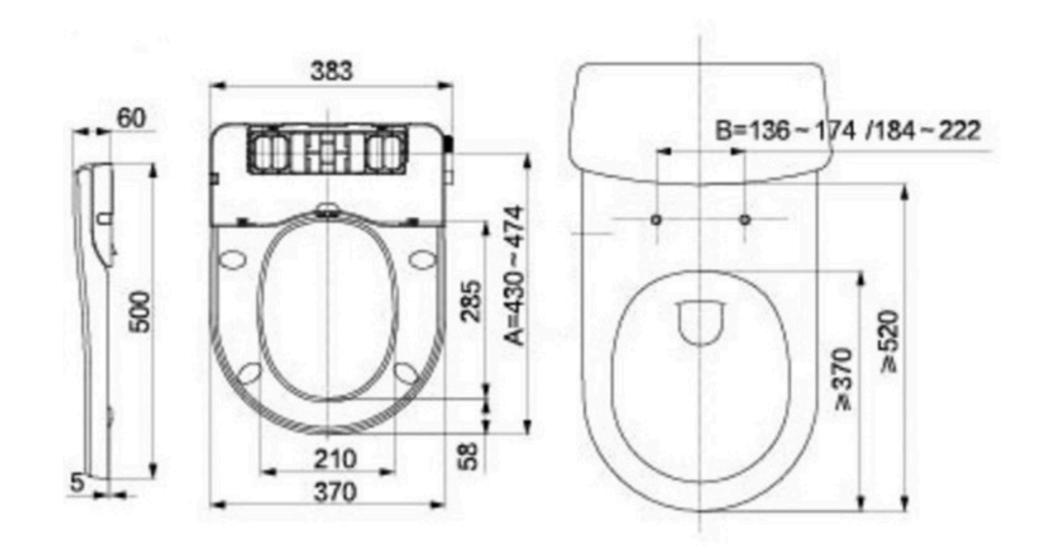

# Installation Dimensions and Conditions

Compatibility for Installation

#### Conditions

- 1 Ability to independently open and close the water shutoff valve
- 2 14 cm spacing from the hole in the toilet bowl to the wall
- 3 Capability to attach the base plate"