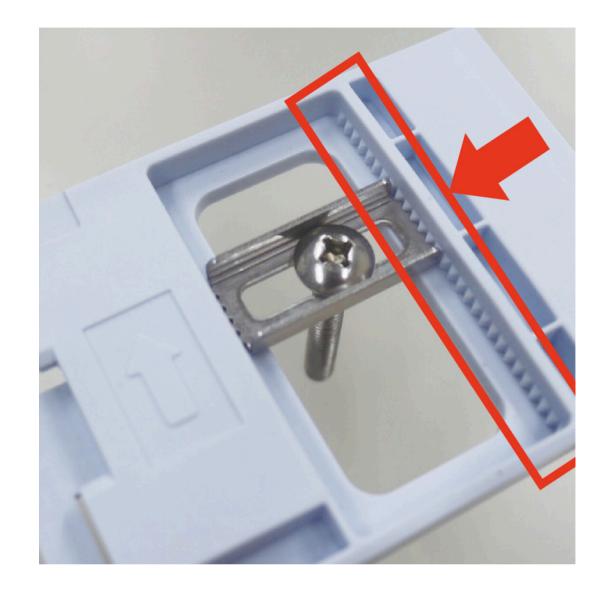

## Groove added to the Base Plate.

Sugihan Original

By incorporating grooves in the base plate and washer, the toilet seat and bowl are securely fastened, preventing any movement during use!

#### WTL - ---- :-

BASEPLATE

"The groove in the baseplate prevents vertical and horizontal displacement.

Additionally, the mounting width can be flexibly adjusted, making it possible to attach it to various types of toilet seats. The mounting width can be adjusted from 120mm to 170mm."