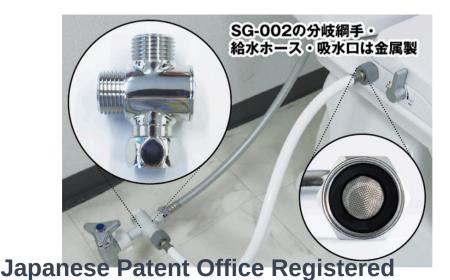

Water Supply Hose with Built-in Filter

Equipped with a filtered water supply hose and a branching handrail. Even if it gets clogged with hard water, regular filter cleaning allows the shower toilet seat to be used almost indefinitely.

### The features of SG-002

Metal Water Supply Inlet

Sugihan Original

The connection to the metal water supply hose is made using a monkey wrench or spanner, providing a stronger tightening compared to hand tightening.

#### WATER SUPPLY HOSE

"The supply hose is equipped with a filter.

Even if the washing function is impaired due to lime buildup in areas with well water, the washing function can be restored by cleaning the filter."

#### METAL T VALVE

"The metal branch joint provides strong durability and prevents water leaks. It can be used worldwide thanks to the built-in filter."