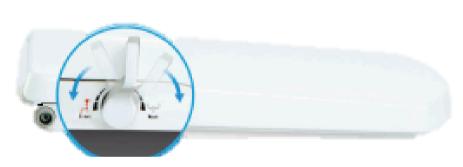

## 水圧式洗浄便座 KICEI®

SG-002

Japanese Patent Office Registered Technologies

Twin Washing Nozzle

Simple Lever Operation

We have designed separate nozzles for buttocks and bidet cleaning, ensuring cleanliness whenever you use them. The water pressure-based system requires no electricity, making it cost-effective and usable in any country.

When you push the lever forward, it activates the buttocks cleaning. Pulling the lever backward initiates the bidet cleaning. The usage is extremely simple, making it suitable even in countries with strict religious considerations for women.

# The usage is very simple

When the knob is pushed backward, it activates the posterior wash. When the knob is pushed forward, it initiates bidet cleansing.

\*Note: This is opposite for Kirei.