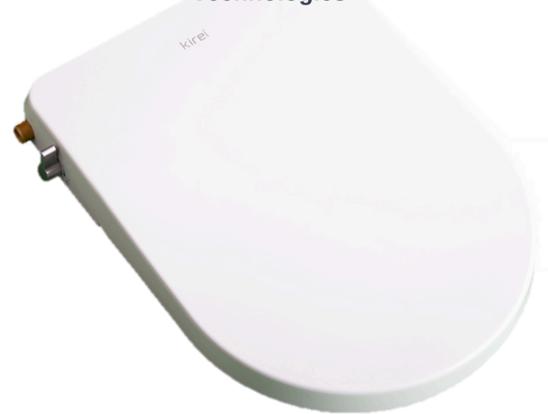

### The features of SG-002

Metal Water Supply Inlet

Sugihan Original

The connection to the metal water supply hose is made using a monkey wrench or spanner, providing a stronger tightening compared to hand tightening.

List of Included Parts

Sugihan Original

The connection to the metal water supply hose is made using a monkey wrench or spanner, providing a stronger tightening compared to hand tightening.