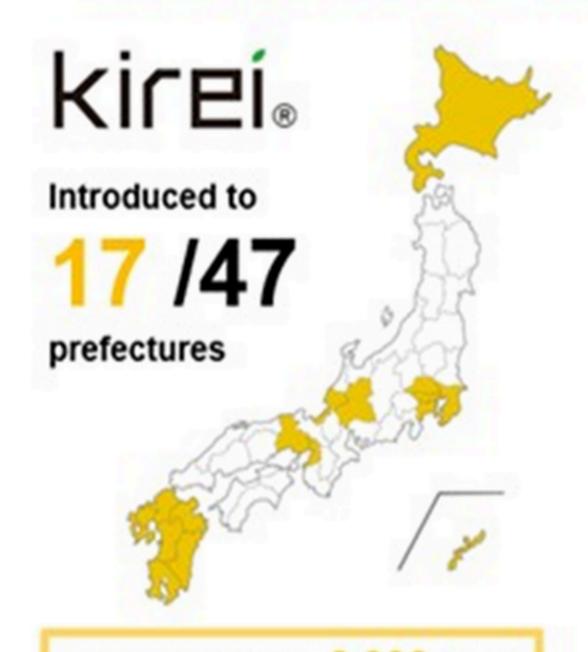

## Domestic Sales Performance

In 2020: approx. 2,000 units

In 2021: approx. 3,000 units

As of Nov. 2021

E-commerce

stores in total