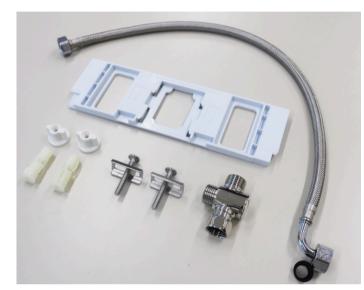

List of Included Parts

Sugihan Original

The connection to the metal water supply hose is made using a monkey wrench or spanner, providing a stronger tightening compared to hand tightening.

#### ◆ Included parts

#### WTL - ---- :-

BASEPLATE

"The groove in the baseplate prevents vertical and horizontal displacement.

Additionally, the mounting width can be flexibly adjusted, making it possible to attach it to various types of toilet seats. The mounting width can be adjusted from 120mm to 170mm."

#### STOPPER

"If the toilet bowl and seat cannot be fixed from the back with a nut, the Kirei PLUS can be secured by inserting it into the holes on the seat and fastening it from above with screws to create a stopper."

#### WATER SUPPLY HOSE

"The supply hose is equipped with a filter.

Even if the washing function is impaired due to lime buildup in areas with well water, the washing function can be restored by cleaning the filter."

#### METAL T VALVE

"The metal branch joint provides strong durability and prevents water leaks. It can be used worldwide thanks to the built-in filter."