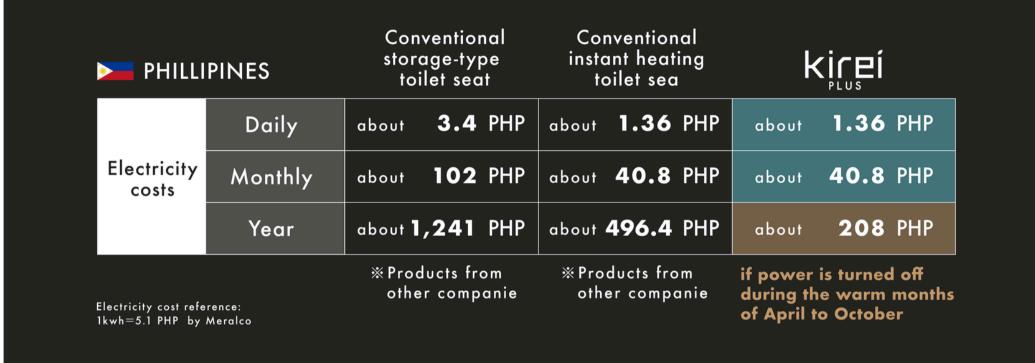

## The features of Kirei PLUS

| CAMBODIA                                                                                                       |         | Conventional storage-type toilet seat |                | inst  | Conventional instant heating toilet sea |       | <b>kireí</b>                                                            |  |
|----------------------------------------------------------------------------------------------------------------|---------|---------------------------------------|----------------|-------|-----------------------------------------|-------|-------------------------------------------------------------------------|--|
| Electricity<br>costs                                                                                           | Daily   | about                                 | <b>0.2</b> USD | about | <b>0.1</b> USD                          | about | <b>0.1</b> USD                                                          |  |
|                                                                                                                | Monthly | about                                 | 6 USD          | about | 3 USD                                   | about | 3 USD                                                                   |  |
|                                                                                                                | Year    | about                                 | <b>73</b> USD  | about | <b>36.5</b> USD                         | about | <b>15</b> USD                                                           |  |
| Electricity cost reference:<br>All Japan Electric Home Appliances Marke<br>and Service Association - 1kwh=0.27 |         | % Products from other companie ting   |                |       | % Products from other companie          |       | if power is turned off<br>during the warm months<br>of April to October |  |