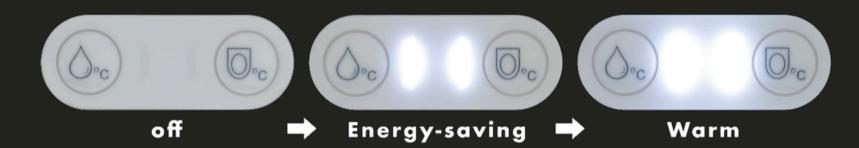

#### Warming functions

Three-level warming function:Off, Energy-saving, Warm Cleaning function: Off  $\rightarrow$  Energy-saving  $(35^{\circ}\text{C}) \rightarrow$  Warm  $(38^{\circ}\text{C})$  Heated toilet seat: Off  $\rightarrow$  Energy-saving  $(33^{\circ}\text{C}) \rightarrow$  Warm  $(37^{\circ}\text{C})$ 