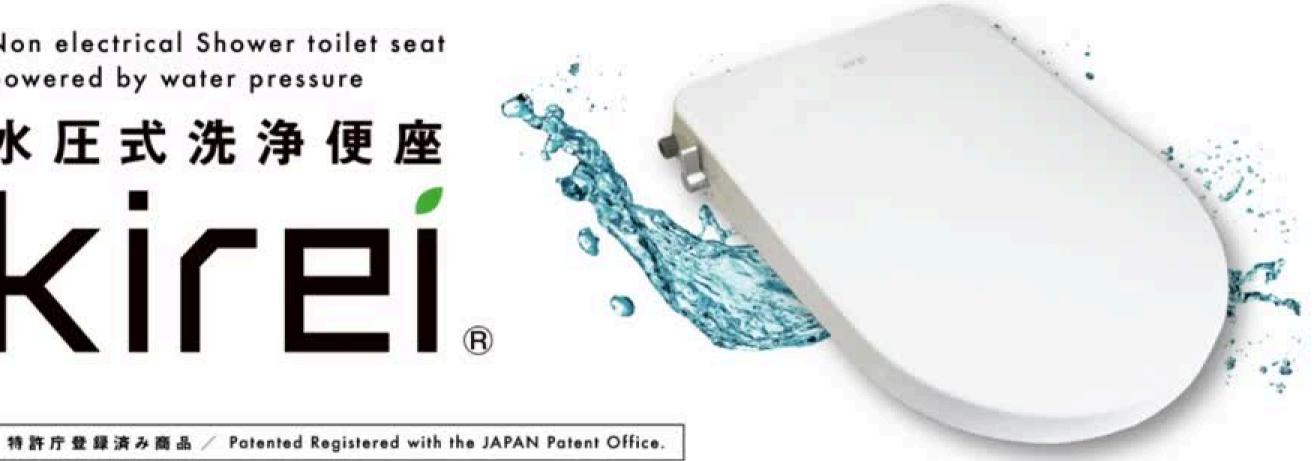

# 

Bidet Seats without electricity for using around the world! SG-002

Non electrical Shower toilet seat powered by water pressure

## 水圧式洗浄便座 KICEI®

SG-002

Japanese Patent Office Registered Technologies

Twin Washing Nozzle

Simple Lever Operation

We have designed separate nozzles for buttocks and bidet cleaning, ensuring cleanliness whenever you use them. The water pressure-based system requires no electricity, making it cost-effective and usable in any country.