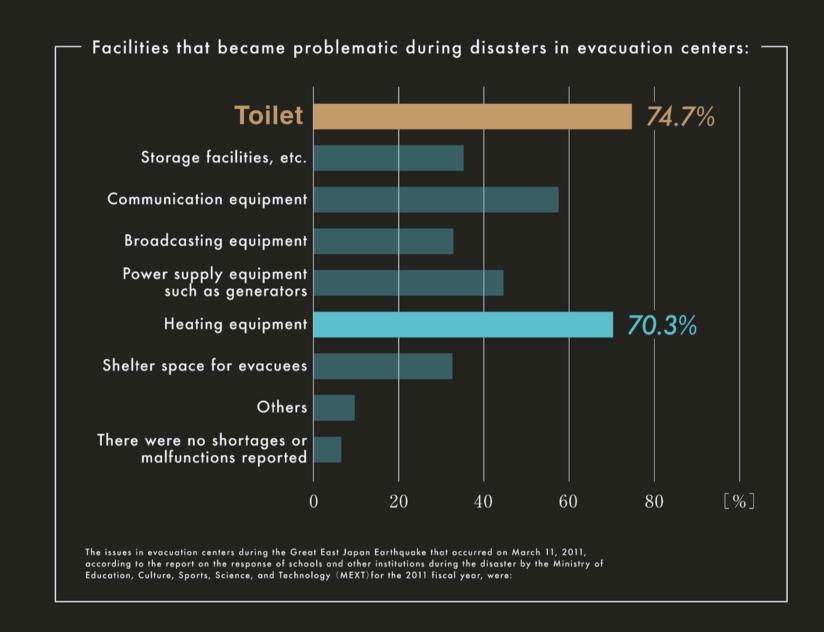

# Do you have disaster preparedness measures for toilets?

As usual

You can enjoy comfortable warm water cleaning and a warm toilet seat in your daily life.

During emergencies or disasters

Even if there is a power outage, you can still use the "BOTTOM" and "FEMALE" washing functions as long as the water supply is still active, as these functions rely on water pressure for operation.

#### Therefore, the Kirei PLUS can dramatically improve the sanitary environment during disasters.

The major problem during disasters is the deterioration of hygiene and sanitation, which can ultimately lead to death. In the case of the Niigata-Chuetsu earthquake, nearly half of the 60 fatalities were attributed to related causes, such as stress, sleep deprivation, and infectious diseases resulting from group living conditions and the need to hold back on using toilets.